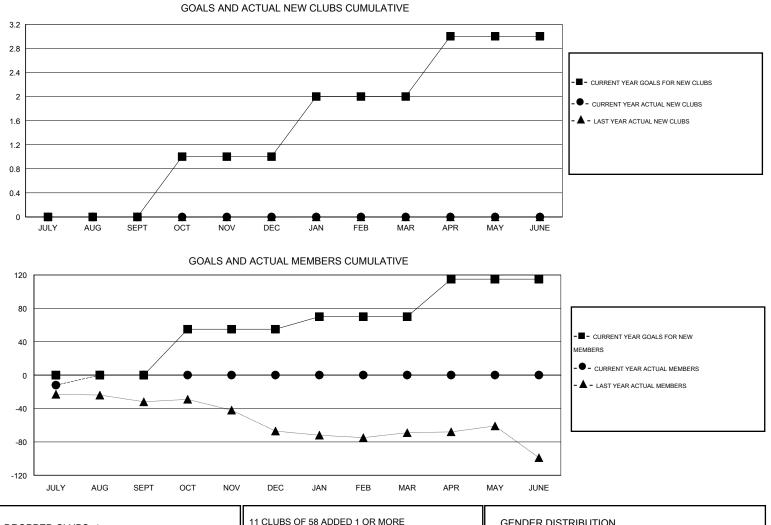

## LOCATION WEST VIRGINIA

Clubs Members RESULTS FOR 2014-2015 RESULTS FOR 2014-2015 NEW CLUB ACTUAL NEW ACTUAL ACTUAL NET NEW MEMBER ACTUAL TOTAL ACTUAL ACTUAL NET QUARTER QUARTER GOAL CLUBS DROPPED GAIN/ GOAL MEMBERS DROPPED GAIN/ CLUBS LOSS MEMBERS LOSS ADDED 0 0 1 -1 0 17 29 -12 JULY/AUG/SEPT JULY/AUG/SEPT 0 0 0 0 55 0 0 1 OCT/NOV/DEC OCT/NOV/DEC 0 0 0 15 0 0 0 1 JAN/FEB/MAR JAN/FEB/MAR 0 0 0 45 0 0 0 1 APR/MAY/JUNE APR/MAY/JUNE